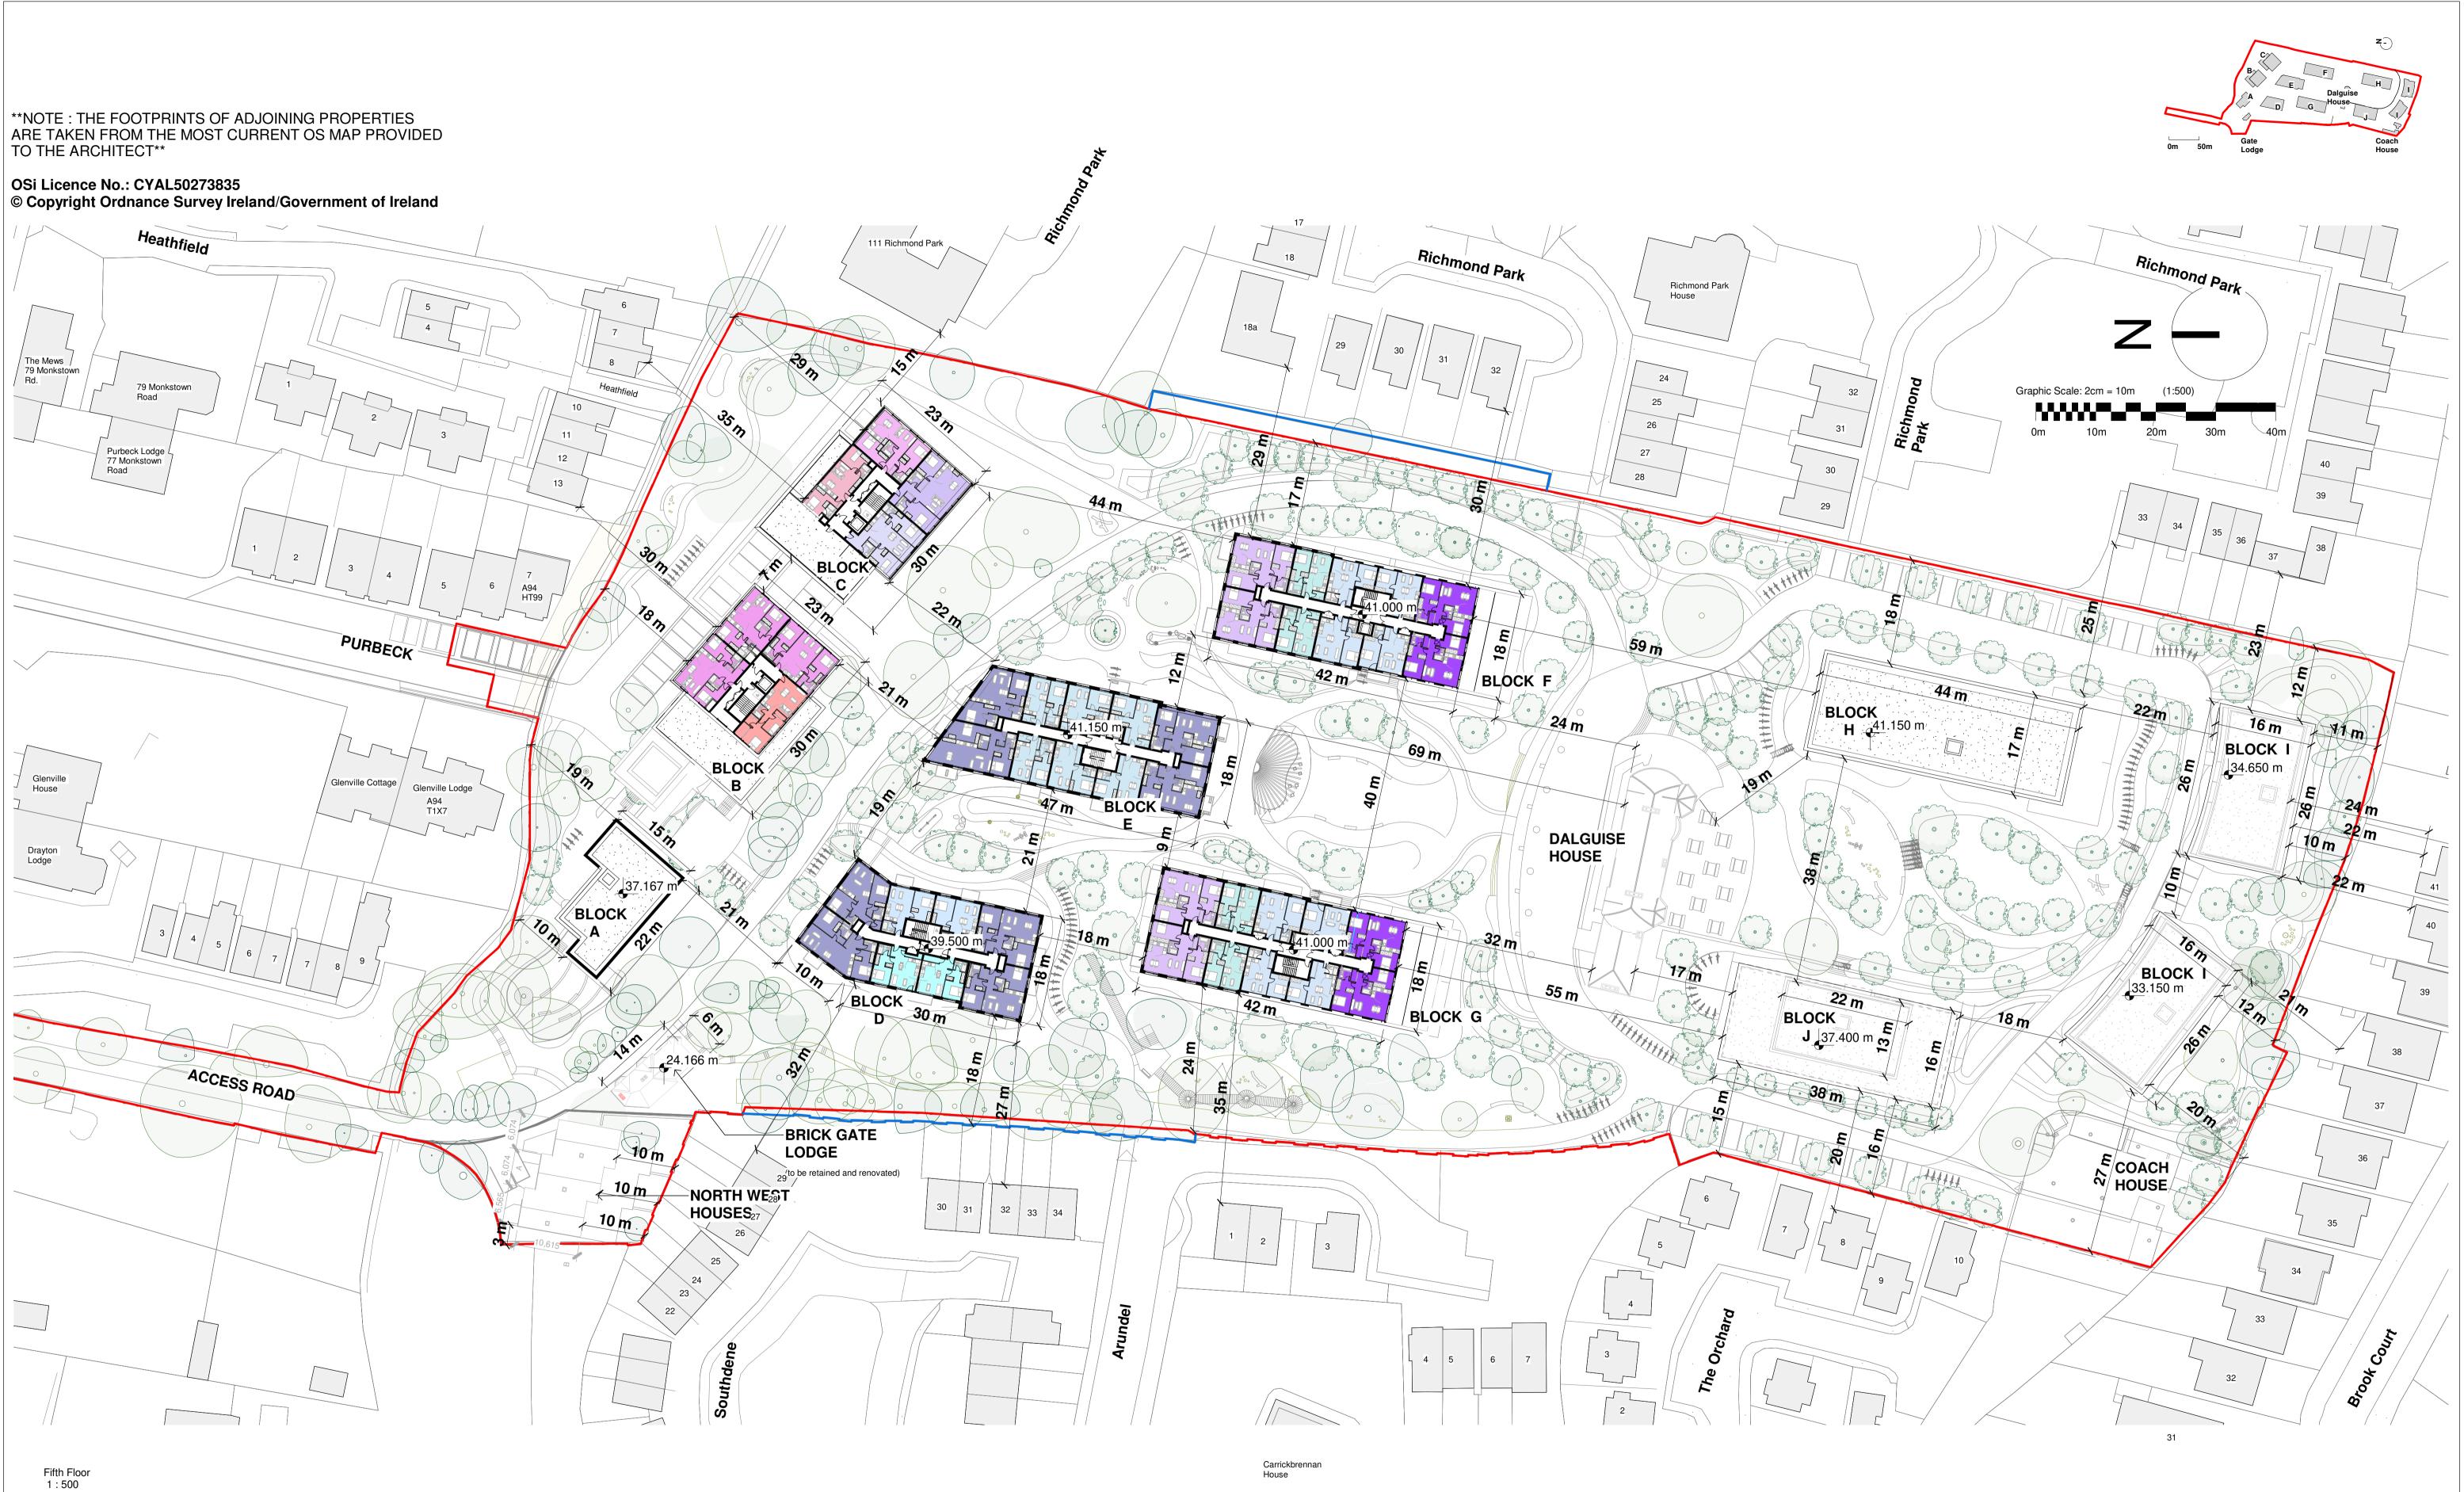

## COPYRIGHT:

OSi Licence No.: CYAL50273835 © Copyright Ordnance Survey Ireland/Government of Ireland

30 Project Details: Drawing Title: Issues & Revisions GA-Site-Proposed Fifth Floor Plan Dalguise 
 Revision Number
 Date
 Drwn
 Detail

 201
 12.10.22
 Issued for Planning
 Details of Issue / Revision Monkstown = Indicates Extent of Application Site Area within Application =  $35767.1 \text{ m}^2$ reddya+u = Indicates Adjacent Site in Ownership of Applicant W: www.reddyarchitecture.com E: info@reddyarchitecture.com = Part V allocation Client Details: GEDV Monkstown Owner Limited,3rd Floor WSA = Waste Storage Area Status Purpose of Issue Scale @A1: Job No Sheet Size: Kilmore House, Park Lane, Spencer Dock, Access / Connection to surrounding Neighbourhoods. P21-066D 1:500 P01 PLANNING PERMISSION A1\_ Dublin 1. Issue Date: Drawn By: Revision Reviewed By: 11/17/21 MKS-RAU-ZZ-05-DR-AR-105 P01 MG EOB